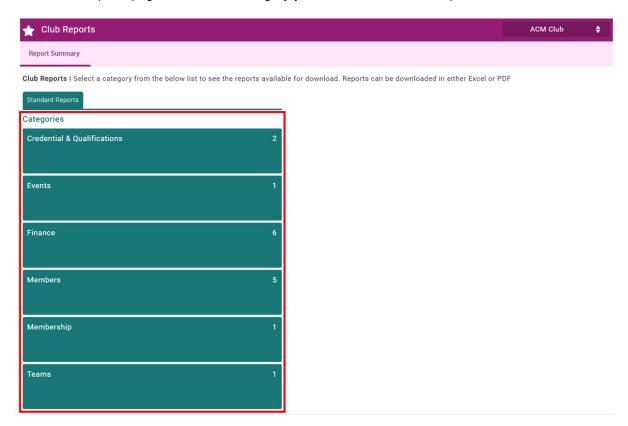

# Which reports do I have access to?

With Club+ you have access to 16 different reports.

#### • Credentials & Qualifications

- <u>Club Members with Credentials</u>
  Provides a list of all your club members along with associated credential information.
- <u>Club Member with Qualifications</u>
  Provides a list of all your club members along with associated qualification information.

#### Events

o Club Events

Provides a list of all events linked to your club with the attendee status.

#### Finance

All Payments Details

Provides a line level overview of payments received by the club, including a breakdown of the payee, payer and products bought.

- Payment Payout Summary
  - Provides an overview of the payouts received to the club from all payment methods.
- All Payment Details (State)
  Provides a list of all Payment Details Views for Regional/State administrators.

#### **Members**

### Membership

### **Club Teams**