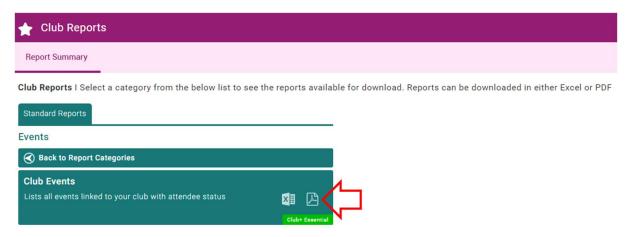

# How do I download a club report?

In the Club Reports page, click on the category you want to download a report from.

The reports can be downloaded in either Excel or PDF. To download it, click on the Excel or the PDF symbol seen below.